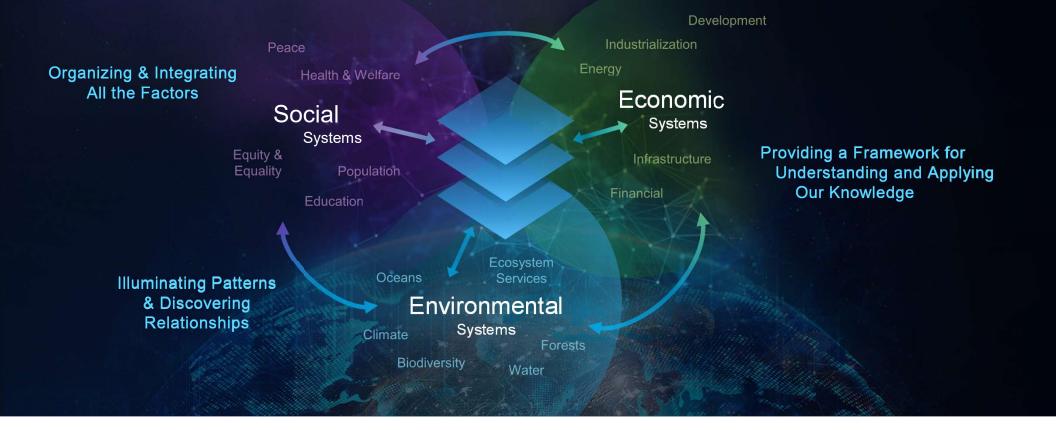

#### Sustainability Requires . . . Seeing the World as One Single Ecosystem

Geography Provides the Science & Language to Do This